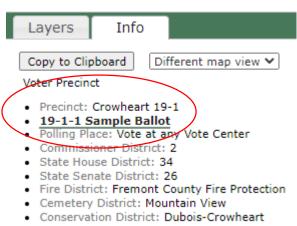

## GENERAL ELECTION SAMPLE BALLOTS FIND ON COUNTY WEBSITE!!!

Go to Fremont County Government website: www.fremontcountywy.gov Click on Maps & GIS Click on *Mapserver* Click on Accept terms and conditions 450 N 2nd In the Search Box type your residential address. Example: 555 Sample (no Rd or St) Ex: You will get the search results. (If nothing comes up as a match, use the name that is listed on your property to search). When you find the correct address associated with your name then click on the tab Map It The map will now show your address up close. Info Up in the Right Hand top Corner of the screen, click on the *Layers Tab* Go down the list and click on the box beside Voter Precincts. Go back to the upper left side of the screen. Click on the 4<sup>th</sup> tab from the left (the "I" icon) Now click in the middle of your property on the map Back to the Right Hand top Corner of the screen. Your precinct is listed as well as each of the party ballot styles that are available for your precinct.